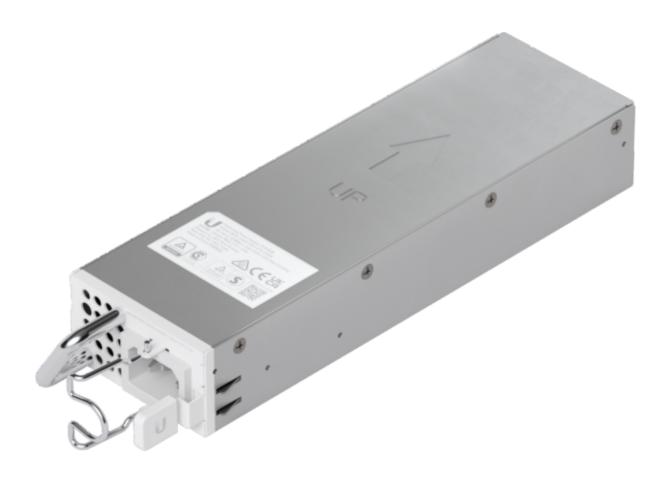

## 250W AC/DC Power Supply

## Mechanical

| Dimensions         | 218.3 x 65 x 35.3 mm (8.6 x 2.6 x 1.4") |
|--------------------|-----------------------------------------|
| Weight             | 790 g (1.7 lb)                          |
| Enclosure material | SECC steel                              |

## Hardware

| Input connector       | IEC320 C14                  |
|-----------------------|-----------------------------|
| Input voltage         | 100-240V AC                 |
| Input frequency       | 50/60Hz                     |
| Input current         | 3.5A                        |
| Output voltage        | 27V DC                      |
| Output current        | 9.3A                        |
| Total output power    | 250W                        |
| ESD/EMP protection    | Air: ± 10kV, contact: ± 6kV |
| Operating temperature | -20 to 50° C (-4 to 122° F) |
| Operating altitude    | 0 to 5,000 m                |
| Operating humidity    | 20 to 95% non-condensing    |
| Certifications        | CE, FCC, IC                 |
| Compatible product    | UISP P Pro                  |