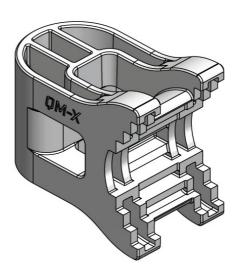

## **Accessories**

Package includes the following accessories that come with the device:

- QM-X mount.
- Hose Clamp SUS304 (Philips type; clamping diameter range 30-70 mm).