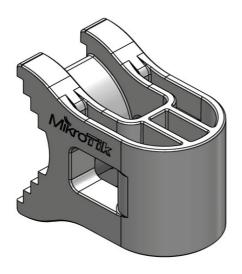

The QM-X is designed to be used with SXT sq series and DISC 5 series devices for stable mounting and easy adjustment.

## **Mounting**

- 1. Attach QM-X mount to the device.
- 2. Mount assembly to the mast or pole.
- 3. Secure Ethernet cable with zip ties to the installation infrastructure approximately 30 cm from the device.