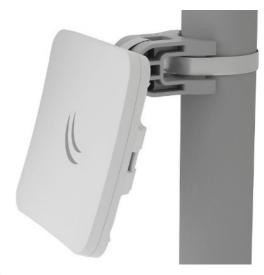

SXT sq added to the picture for illustration purposes.

When mounting on the mast, please ensure that cable feed is pointing downwards.

Make sure if the desired device has needed water protection for outdoor usage.

The installation infrastructure (towers and masts), as well as the router itself, must be properly grounded.